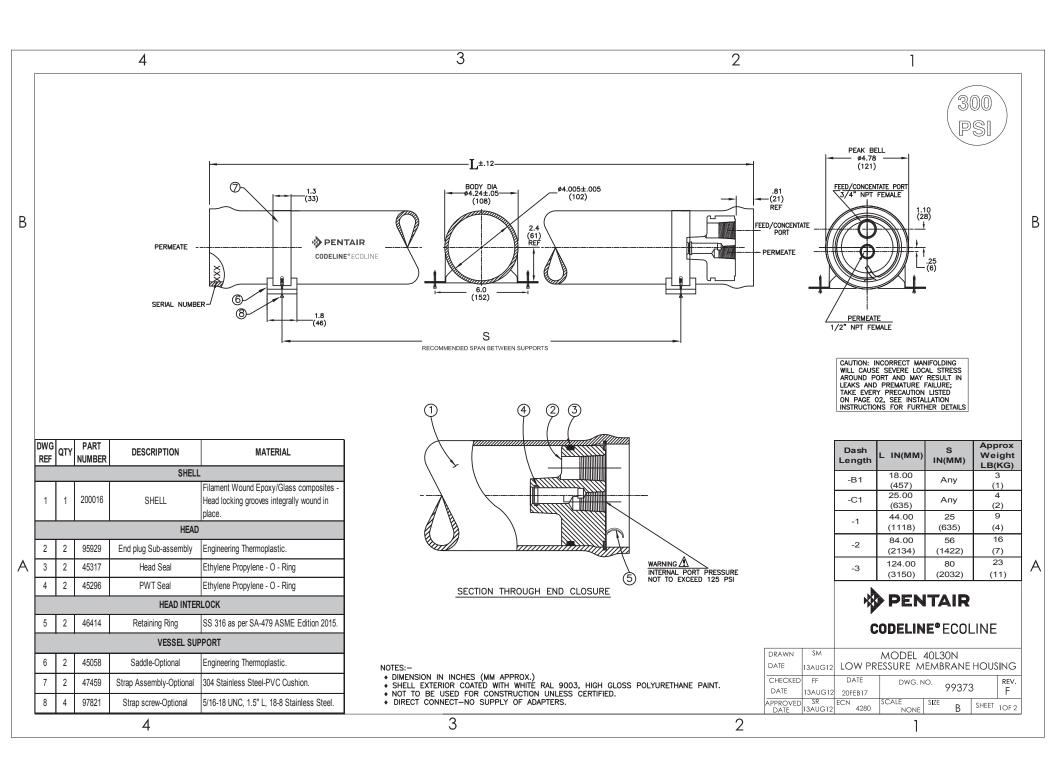

## **RATING:**

| DESIGN PRESSURE       | 300 PSI    |
|-----------------------|------------|
|                       | (2.07 Mpa) |
| MAX. OPERATING TEMP   | 120°F      |
|                       | (49°C)     |
| MIN. OPERATING TEMP   | 20°F       |
|                       | (-7°C)     |
| FACTORY TEST PRESSURE | 450 PSIG   |
|                       | (3.10 MPa) |
| BURST PRESSURE        | 1200 PSI   |
|                       | (8.27 MPa) |

## INTENDED USE:

The Ecoline Model 40L30N Fiberglass RO/UF Pressure Vessel is designed for continuous, long term use as housing for reverse osmosis and ultrafiltration elements in typical industrial water treatment systems at pressures up to 300 psi. Any make of four-inch nominal diameter spiral-wound element with a 3/4" dia male product water tube is easily accommodated.

The Ecoline Model 40L30N must be installed, operated and maintained in accordance with the listed precautions and good industrial practice to assure safe operation over a long service life.

The high performance reinforced plastic shell must be allowed to expand under pressure; undue restraint at support points or piping connections can cause leaks to develop in the shell. The end closures, incorporating close-fitting, interlocking metal components, must be kept dry and free of corrosion; deterioration can lead to catastrophic mechanical failure of the heads.

#### NOTE

Spiral Retaining Ring Removal Tool (50303) Recommended to open and close vessel.

### PRECAUTIONS:

- DO...read, understand and follow all instructions: failure to take every precaution will void warranty and may result in vessel failure
- DO...mount the shell on horizontal members at span "S" using complaint vessel supports furnished: tighten hold down straps just snug
- DO...provide flexibility in, and support for piping manifolds so that vessel can grow in length under pressure without undue restraint; provide additional flexible joints in large pipes leading to manifold header
- DO...provide overpressure protection for vessel set at not more than 105% of design pressure
- DO...inspect end closures regularly; replace components that have deteriorated and correct causes of corrosion
- DO NOT...work on any component until first verifying that pressure is relieved from vessel
- DO NOT... make rigid piping connections to ports or clamp vessel in any way that resists growth of fiberglass shell under pressure;  $\Delta DIA = 0.01$  in. (0.25mm) and  $\Delta L = 0.03$  in. (0.8mm) for a length code -1 vessel
- DO NOT... hang piping manifolds from ports or use vessel in any way to support other components.
- DO NOT... operate vessel at pressures and temperatures in excess of its rating
- DO NOT... operate vessel without element installed.
- DO NOT... operate vessel with permeate pressure in excess of 125 psi at 120°F (0.86 MPa @ 49°C)
- DO NOT... overtighten the connection to the permeate port (hand-tighten plus one-quarter turn, check for leaks)
- DO NOT... tolerate leaks or allow end closures to be routinely wetted in any way
- DO NOT... pressurize vessel until double-checking to verify that the retaining ring is completely inside the groove
- DO NOT... operate outside the pH range 3-11

## CAUTION:

EYE PROTECTION SHOULD BE WORN WHEN REMOVING OR INSTALLING RETAINING RINGS. KEEP FINGERS CLEAR FROM RETAINING RING WHILE INSTALLING LAST OF TWO TURNS, RING MAY SNAP INTO POSITION POSSIBLY PINCHING FINGERS

## VESSEL LENGTH CODE - please check one

ECOLINE MODEL 40L30N □-B1 □-C1 □-1 □-2 □-3

| LENGTH<br>CODE | ELEMENT CAPACITY         |
|----------------|--------------------------|
| -B1            | One 14" Direct Connect   |
| -C1            | One 21" Direct Connect   |
| -1             | One 40" Direct Connect   |
| -2             | Two 40" Direct Connect   |
| -3             | Three 40" Direct Connect |