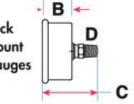

## Materials of Construction

- Face: Aluminum, Black and Blue Print
- Lens: Clear Acrylic
- Pointer: Aluminum, Black
- Fluid: Glycerin Filled

| Dimensions  |                               |             |             |             |           |        |
|-------------|-------------------------------|-------------|-------------|-------------|-----------|--------|
| Gauge Size  |                               | A           | В           | с           | D         | Liquid |
| (in / cm)   | psi                           | (in / cm)   | (in / cm)   | (in / cm)   | MNPT (in) | Filled |
| 1.50 / 3.81 | 0 – 160                       | 1.61 / 4.09 | 0.97 / 2.46 | 1.57 / 3.99 | 1/8       | No     |
| 2.50 / 6.35 | 0 - 100<br>0 - 300<br>0 - 600 | 2.50 / 6.35 | 1.13 / 2.87 | 2.22 / 5.64 | 1/4       | Yes    |