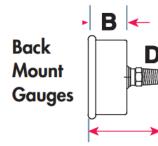

## Materials of Construction

- Face: Aluminum, Black and Blue Print
- Lens: Clear Acrylic
- Pointer: Aluminum, Black
- Fluid: Glycerin Filled

| Dimensions  |                               |             |             |             |           |        |
|-------------|-------------------------------|-------------|-------------|-------------|-----------|--------|
| Gauge Size  |                               | A           | В           | с           | D         | Liquid |
| (in / cm)   | psi                           | (in / cm)   | (in / cm)   | (in / cm)   | MNPT (in) | Filled |
| 1.50 / 3.81 | 0 – 160                       | 1.61 / 4.09 | 0.97 / 2.46 | 1.57 / 3.99 | 1/8       | No     |
| 2.50 / 6.35 | 0 - 100<br>0 - 300<br>0 - 600 | 2.50 / 6.35 | 1.13 / 2.87 | 2.22 / 5.64 | 1/4       | Yes    |